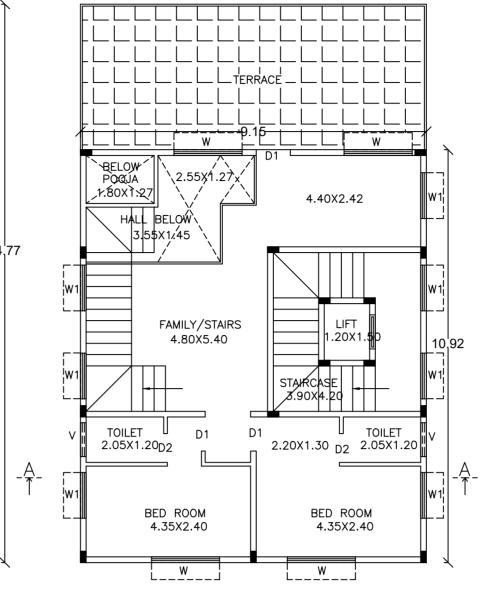

UnitBUA Table for Block :A (RESI)

| FLOOR                | Name    | UnitBUA Type | UnitBUA Area | Carpet Area | No. of Rooms | No. of Tenement |
|----------------------|---------|--------------|--------------|-------------|--------------|-----------------|
| GROUND<br>FLOOR PLAN | SPLIT 1 | FLAT         | 111.20       | 102.90      | 9            | 1               |
| FIRST FLOOR<br>PLAN  | SPLIT 2 | FLAT         | 183.27       | 167.82      | 9            | 1               |
| SECOND<br>FLOOR PLAN | SPLIT 2 | FLAT         | 0.00         | 0.00        |              | 0               |
| Total:               | -       | -            | 294.47       | 270.72      | 23           |                 |