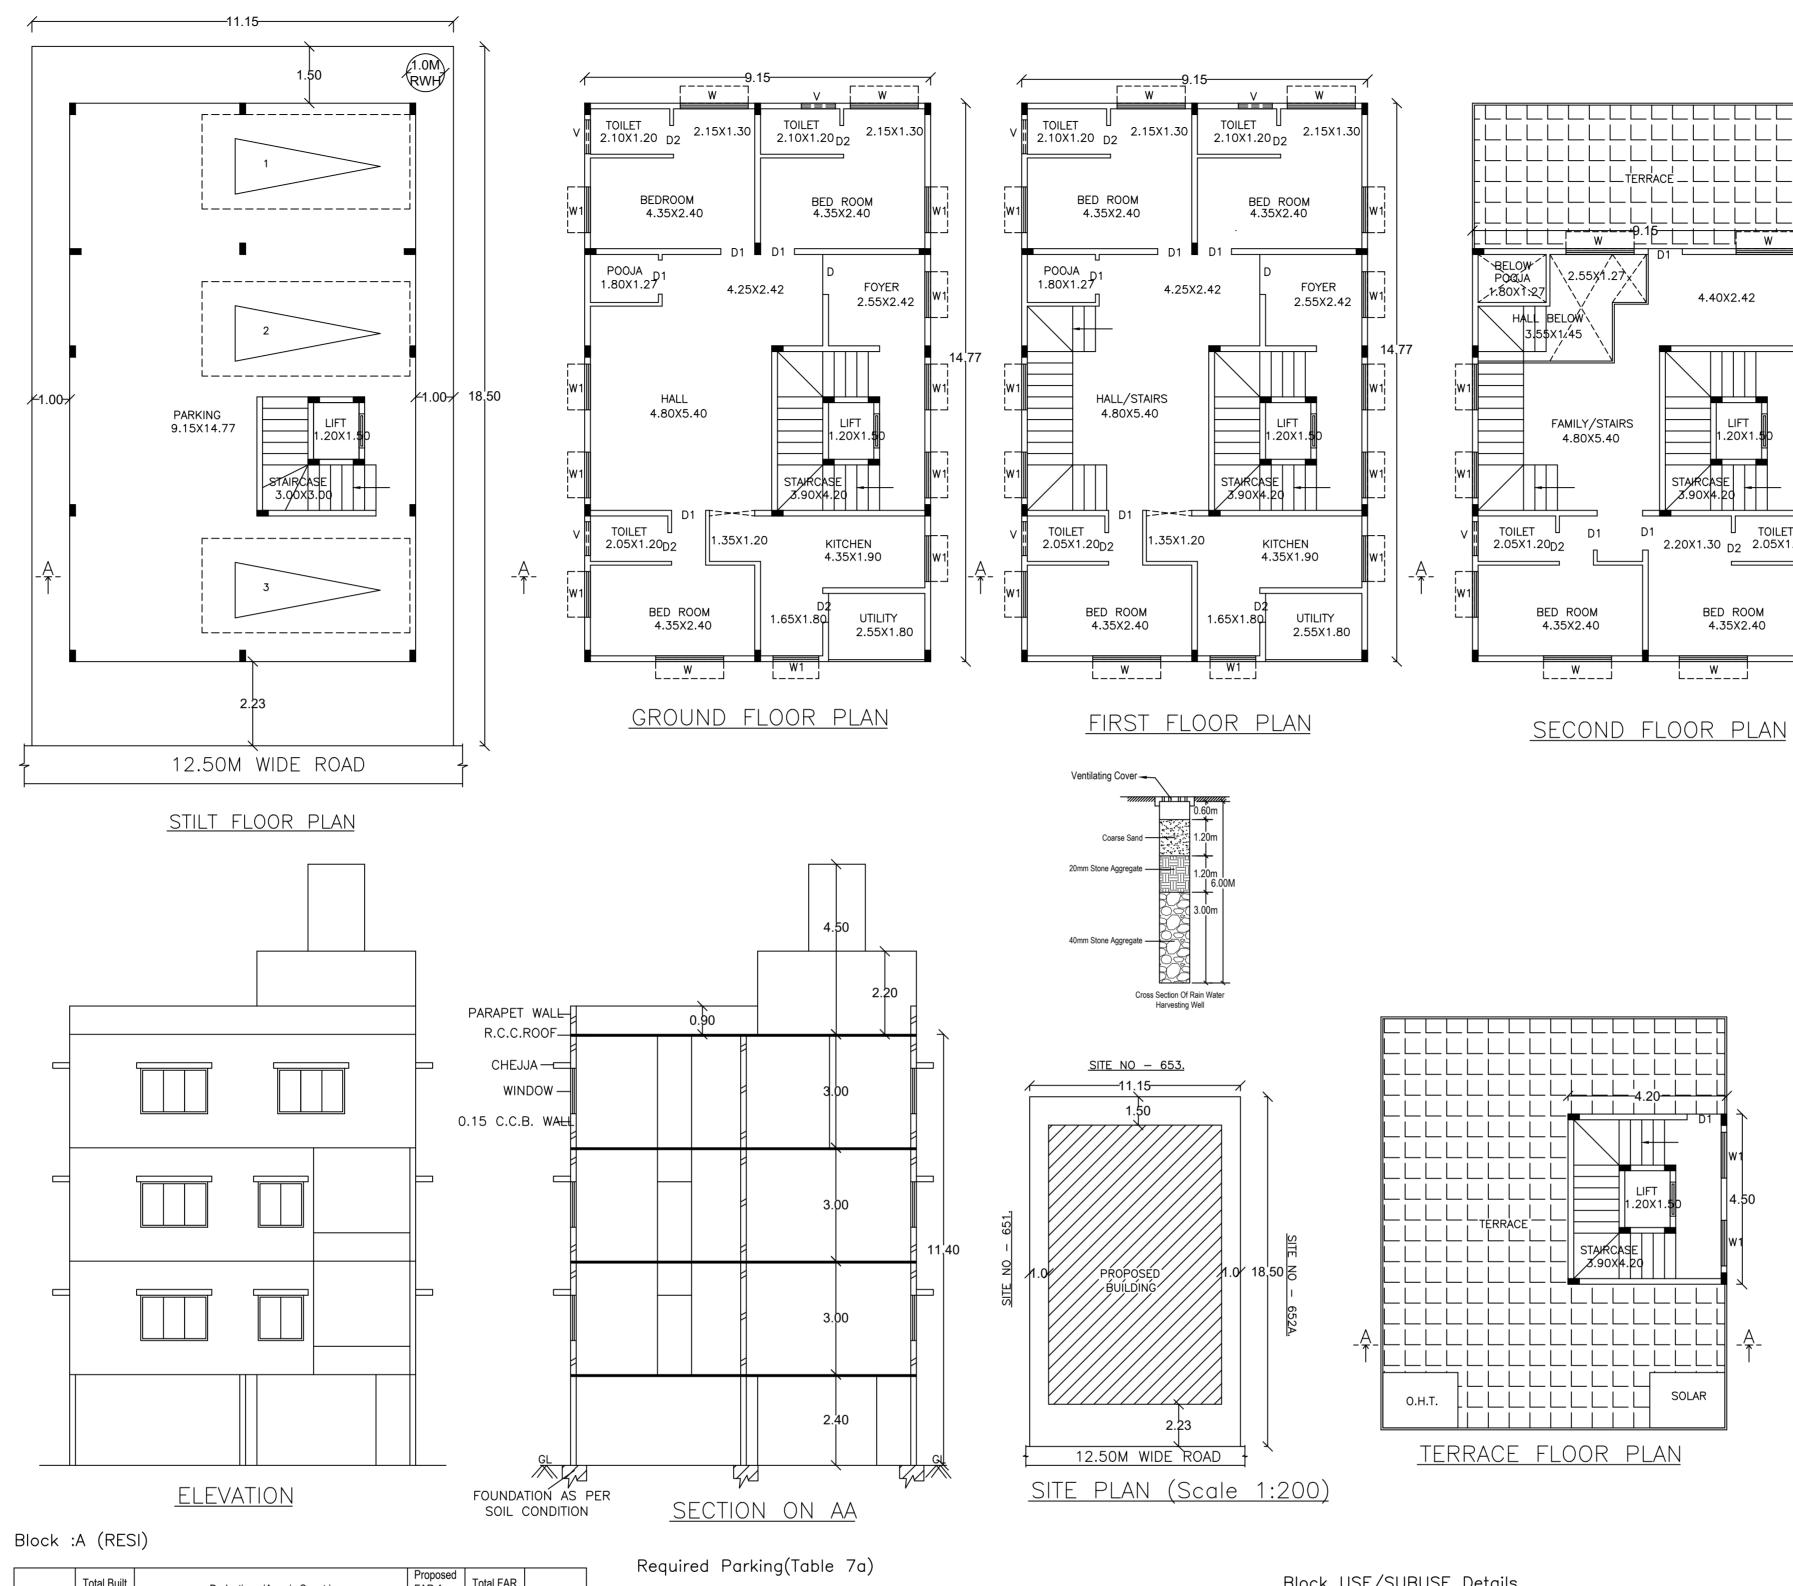

# FAR &Tenement Details

| Block           | No. of<br>Same Bldg | Total Built<br>Up Area |       | Deductions (Area in Sq.mt.) |      |         |        | Proposed<br>FAR Area<br>(Sq.mt.) | Total FAR<br>Area | Tnmt (No.) |
|-----------------|---------------------|------------------------|-------|-----------------------------|------|---------|--------|----------------------------------|-------------------|------------|
|                 | (Sq.mt.)            | StairCase              | Lift  | Lift<br>Machine             | Void | Parking | Resi.  | (Sq.mt.)                         |                   |            |
| A (RESI)        | 1                   | 526.06                 | 18.90 | 7.20                        | 1.80 | 10.84   | 126.66 | 353.98                           | 360.66            | 02         |
| Grand<br>Total: | 1                   | 526.06                 | 18.90 | 7.20                        | 1.80 | 10.84   | 126.66 | 353.98                           | 360.66            | 2.00       |

| 2/ |
|----|
|    |

| Block Name | Block Use   | Block SubUse                | Block Structure        | Block Land Use<br>Category |
|------------|-------------|-----------------------------|------------------------|----------------------------|
| A (RESI)   | Residential | Plotted Resi<br>development | Bldg upto 11.5 mt. Ht. | R                          |

## SUBUSE Details

a).Consist of 1Stilt + 1Ground + 2 only. 2. Sanction is accorded for Residential use only. The use of the building shall not be deviated to any other use.

3.126.66 area reserved for car parking shall not be converted for any other purpose. 4. Development charges towards increasing the capacity of water supply, sanitary and power main has to be paid to BWSSB and BESCOM if any.